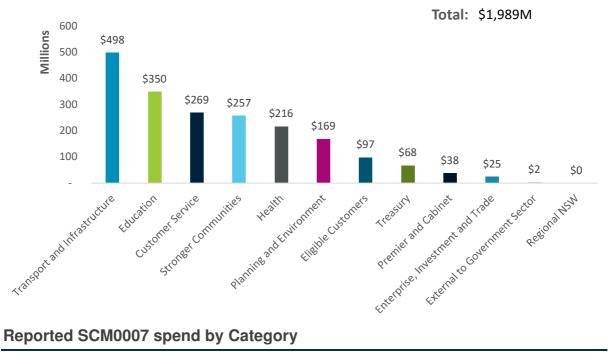

Eligible Customers (note; ACT Government VMS data is excluded from this report)
- External to Government

Due to prior machinery of government changes, some business units are managed through a VMS instance other than the portfolio agency to which the business units currently belong.

'Eligible Customer' is defined under clause 6 of the Public Works and Procurement Regulation 2019. For example:

- Public Body: Private schools, colleges, hospitals, universities, and other Government jurisdictions from either Local or Federal
- Community non-profit organisations

'External to Government Sector' means the Parliament of NSW, NSW Audit Office, ICAC and Judicial Commission.

# **Aggregate Contingent Workforce Spend** July 2022 to June 2023

#### Reported SCM0007 spend by portfolio of agencies



#### Reported SCM0007 spend by Category



# **Spend by Supplier Size**

Suppliers are segmented based on the count of the full-time equivalent staff:



**MEDIUM** 

LARGE

## Number of suppliers with spend:

**SMALL** 



## Spend by legal entity

The top 20 suppliers represent 65.3% of the total spend.



# Working hours by Supplier and Cluster

| SUPPLIER_NAME                                       | Customer<br>Service | Education | Eligible<br>Customers | Enterprise,<br>Investment<br>and Trade | External to<br>Governme<br>nt Sector | Health  | Planning<br>and<br>Environme<br>nt | Premier<br>and<br>Cabinet | Regional<br>NSW | Stronger<br>Communiti<br>es | Transport<br>and<br>Infrastructu<br>re | Treasury | Grand Total |
|-----------------------------------------------------|---------