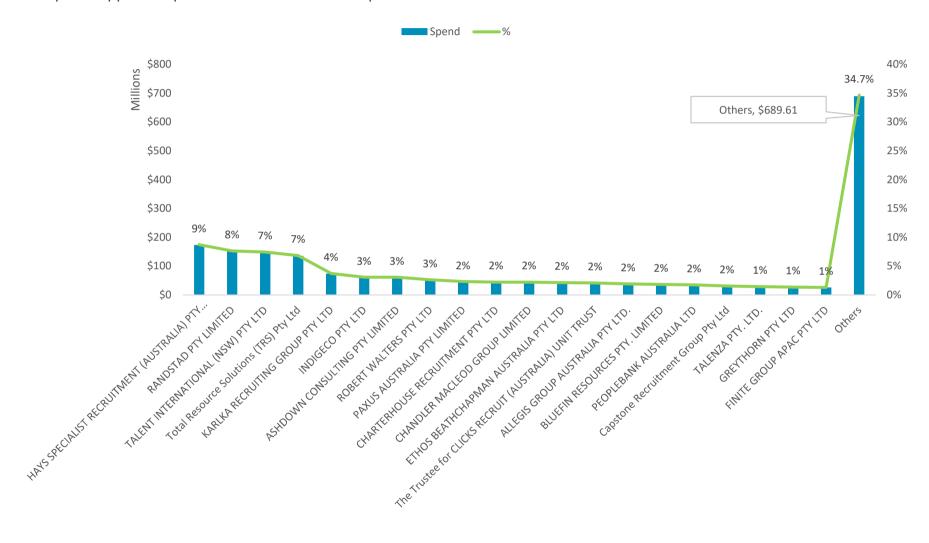

## Spend by legal entity

The top 20 suppliers represent 65.3% of the total spend.