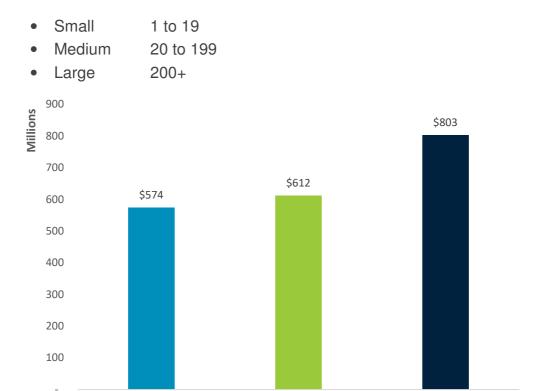

# **Spend by Supplier Size**

Suppliers are segmented based on the count of the full-time equivalent staff:

**MEDIUM** 

LARGE