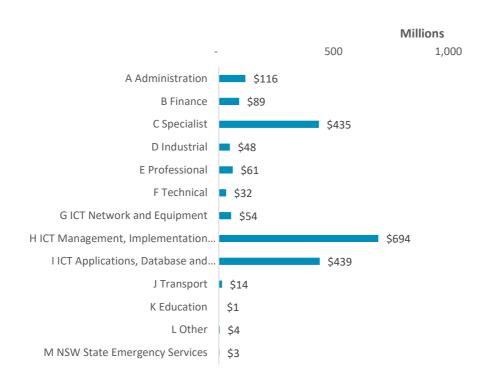

MS data is excluded from this report)
- External to Government

Due to prior machinery of government changes, some business units are managed through a VMS instance other than the portfolio agency to which the business units currently belong.

'Eligible Customer' is defined under clause 6 of the Public Works and Procurement Regulation 2019. For example:

- Public Body: Private schools, colleges, hospitals, universities, and other Government jurisdictions from either Local or Federal
- Community non-profit organisations

'External to Government Sector' means the Parliament of NSW, NSW Audit Office, ICAC and Judicial Commission.

# **Aggregate Contingent Workforce Spend** July 2022 to June 2023

#### Reported SCM0007 spend by portfolio of agencies



#### Reported SCM0007 spend by Category



# **Spend by Supplier Size**

Suppliers are segmented based on the count of the full-time equivalent staff:



**MEDIUM** 

LARGE

## Number of suppliers with spend:

**SMALL** 



## Spend by legal entity

The top 20 suppliers represent 65.3% of the total spend.



# Working hours by Supplier and Cluster

| SUPPLIER_NAME                                       | Customer<br>Service | Education | Eligible<br>Customers | Enterprise,<br>Investment<br>and Trade | External to<br>Governme<br>nt Sector | Health  | Planning<br>and<br>Environme<br>nt | Premier<br>and<br>Cabinet | Regional<br>NSW | Stronger<br>Communiti<br>es | Transport<br>and<br>Infrastructu<br>re | Treasury | Grand Total |
|-----------------------------------------------------|---------------------|-----------|------------------