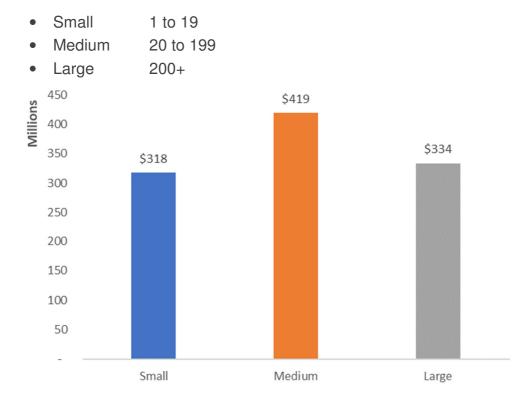

#### **Spend by Supplier Size**

Suppliers are segmented based on the count of the full-time equivalent staff\*:

Number of suppliers with spend:

<sup>\*</sup>Starting from FY2324, supplier size classification is based on suppliers' self-reported employee count provided during the Supplier Hub registration and/or latest Supplier Hub profile updates.