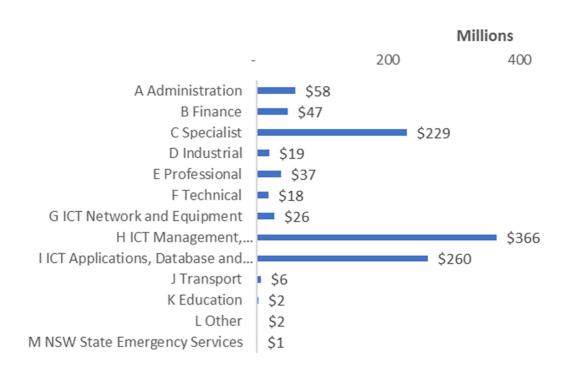

anning, Housing, and Industry, have not yet been reflected in the classification of the data. The data will be reclassified in future reports to reflect the alignment of agencies and business units with the current government departments.

'Eligible Customer' is defined under clause 6 of the Public Works and Procurement Regulation 2019. For example:

- Public Body: Private schools, colleges, hospitals, universities, and other Government jurisdictions from either Local or Federal
- Community non-profit organisations

'External to Government Sector' means the Parliament of NSW, NSW Audit Office, ICAC and Judicial Commission.

## **Aggregate Contingent Workforce Spend July 2023 to January 2024**

#### Reported SCM0007 spend by portfolio of agencies



#### Reported SCM0007 spend by Category



#### **Spend by Supplier Size**

Suppliers are segmented based on the count of the full-time equivalent staff\*:



Number of suppliers with spend:



<sup>\*</sup>Starting from FY2324, supplier size classification is based on suppliers' self-reported employee count provided during the Supplier Hub registration and/or latest Supplier Hub profile updates.

#### Spend by legal entity

The top 20 suppliers represent 64.5%f the total spend.



## Working hours by supplier and portfolio of agencies

| SUPPLIER NAME                                       | Customer<br>Service | Education | Eligible<br>Customers | Enterprise,<br>Investment<br>and Trade | External to<br>Government<br>Sector | Health  | Planning and Environment | Premier<br>and<br>Cabinet | Regional<br>NSW | Stronger<br>Communitie