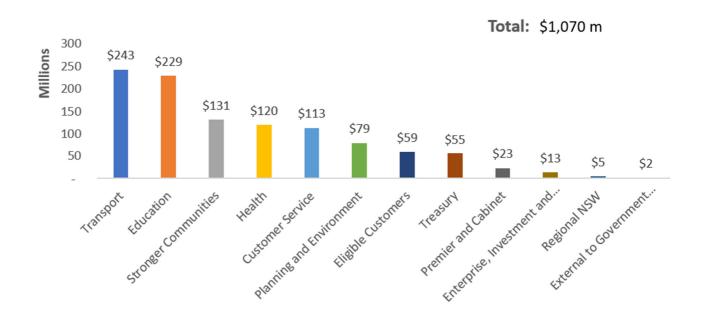

## **Aggregate Contingent Workforce Spend July 2023 to January 2024**

#### Reported SCM0007 spend by portfolio of agencies