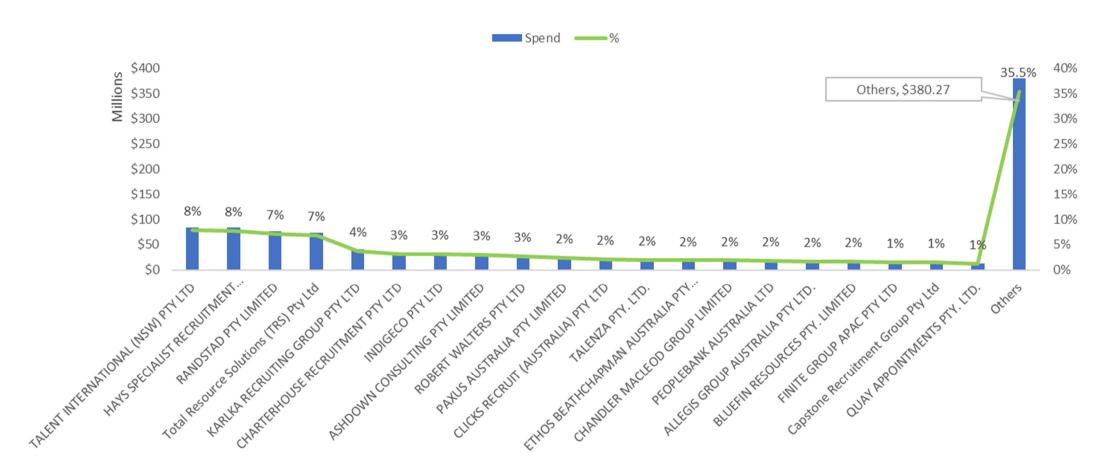

#### Spend by legal entity

The top 20 suppliers represent 64.5%f the total spend.