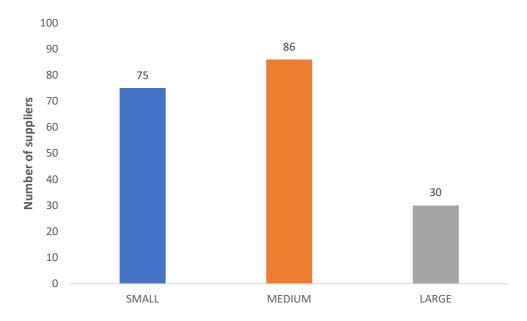

#### **Spend by Supplier Size**

Suppliers are segmented based on the count of the full-time equivalent staff\*:

Number of suppliers with spend:

<sup>\*</sup>Starting from FY2324, supplier size classification is based on suppliers' self-reported employee count provided during the Supplier Hub registration and/or latest Supplier Hub profile updates.